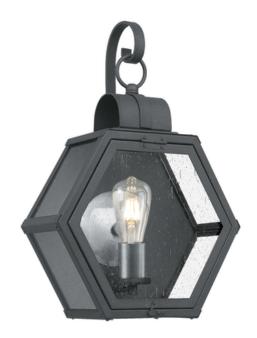

## ELSTEAD-LIGHTING HEATH 1 LIGHT MEDIUM WALL LANTERN

Meet hexagonal, handsome Heath. This visually intriguing suspended lantern features an aluminum and clear seeded glass cage; a domed roof and curved arm complete this interesting two-piece construction. Finished in Mottled Black or Burnished Bronze, Heath exudes charm and would be a great addition to a rustic

setting.Box Dimensions: 41 x 23 x 49.5cm

Depth: 152mm Height: 480mm

Build Materials: Aluminium, Brass, Steel, Clear Seeded Glass

Gross Weight: 3.8kg Fixture Weight: 2.45kg

Width: 331mm Socket: E27

Number of Bulbs: 1 Bulb Included: No

Maximum Wattage: 60W Glass Finish: Glass

Finish: Mottled Black IP Rating: IP44

Interior/Exterior: Exterior Brand: Quoizel, Quintiesse Pret: 1.940,84 LEI (TVA inclus)

Detalii online: https://www.materialeelectrice.ro/heath-1-light-medium-wall-lantern-301027