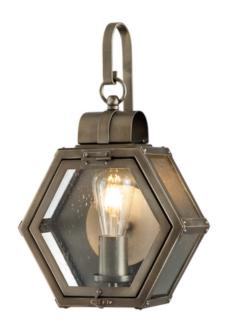

## ELSTEAD-LIGHTING HEATH 1 LIGHT SMALL WALL LANTERN

Meet hexagonal, handsome Heath. This visually intriguing suspended lantern features an aluminum and clear seeded glass cage; a domed roof and curved arm complete this interesting two-piece construction. Finished in Mottled Black or Burnished Bronze, Heath exudes charm and would be a great addition to a rustic

setting.Box Dimensions: 33 x 19 x 39.5

Depth: 125mm Height: 418mm

Build Materials: Aluminium, Brass, Steel, Clear Seeded Glass

Gross Weight: 2.76kg Fixture Weight: 1.74kg

Width: 267mm Socket: E27

Number of Bulbs: 1 Bulb Included: No

Maximum Wattage: 60W

Class: Class I Glass Finish: Glass

Finish: Burnished Bronze

IP Rating: IP44

Interior/Exterior: Exterior Brand: Quoizel, Quintiesse Pret: 1.343,66 LEI (TVA inclus)

Detalii online: https://www.materialeelectrice.ro/heath-1-light-small-wall-lantern-301026