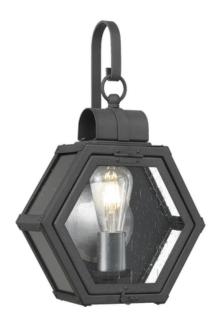

## ELSTEAD-LIGHTING HEATH 1 LIGHT SMALL WALL LANTERN

Meet hexagonal, handsome Heath. This visually intriguing suspended lantern features an aluminum and clear seeded glass cage; a domed roof and curved arm complete this interesting two-piece construction. Finished in Mottled Black or Burnished Bronze, Heath exudes charm and would be a great addition to a rustic

setting.Box Dimensions: 34 x 20 x 41cm

Depth: 125mm Height: 418mm

Build Materials: Aluminium, Brass, Steel, Clear Seeded Glass

Gross Weight: 2.6kg Fixture Weight: 1.8kg

Width: 267mm Socket: E27

Number of Bulbs: 1 Bulb Included: No

Maximum Wattage: 40W Glass Finish: Glass

Finish: Mottled Black IP Rating: IP44

Interior/Exterior: Exterior Brand: Quoizel, Quintiesse Pret: 1.343,66 LEI (TVA inclus)

Detalii online: https://www.materialeelectrice.ro/heath-1-light-small-wall-lantern-301025