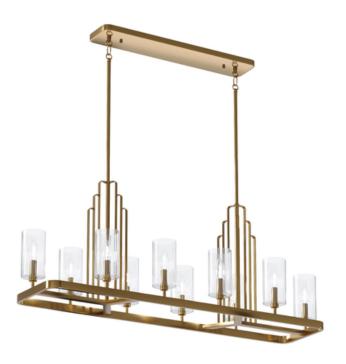

## **ELSTEAD-LIGHTING KIMROSE 10 LIGHT CHANDELIERSS**

The Kimrose collection is an Art Deco masterpiece. Its geometric shapes take center stage in a gorgeous Brushed Natural Brass or Polished Nickel finish. The shades are clear fluted glass, meaning they're ribbed gently with vertical grooves to produce a subtle lighting effect. For lighting without the effect, simply remove the shades.Box Dimensions: 117 x 35.2 x 38.5cm

Depth: 325mm Height: 449mm

Build Materials: Steel, Clear Fluted Glass

Width: 1137mm

Maximum Drop: 1625mm Minimum Drop: 558mm

Socket: E14

Number of Bulbs: 10 Bulb Included: No

Maximum Wattage: 40W

Class: Class I Glass Finish: Glass Finish: Brushed Natural Brass Interior/Exterior: Interior Brand: Kichler, Quintiesse Pret: 5.971,80 LEI (TVA inclus)