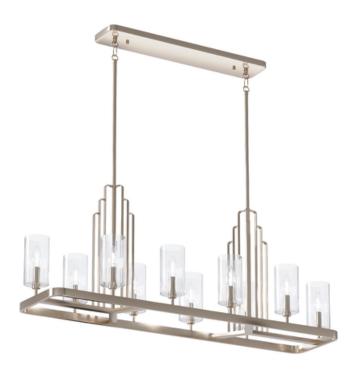

## **ELSTEAD-LIGHTING KIMROSE 10 LIGHT CHANDELIERSS**

The Kimrose collection is an Art Deco masterpiece. Its geometric shapes take center stage in a gorgeous Brushed Natural Brass or Polished Nickel finish. The shades are clear fluted glass, meaning they're ribbed gently with vertical grooves to produce a subtle lighting effect. For lighting without the effect, simply remove the shades.Box Dimensions: 117 x 35.2 x 38.5cm

Depth: 325mm Height: 449mm

Build Materials: Steel, Clear Fluted Glass

Width: 1137mm

Maximum Drop: 1625mm Minimum Drop: 558mm

Socket: E14

Number of Bulbs: 10 Bulb Included: No

Maximum Wattage: 40W

Class: Class I Glass Finish: Glass

Finish: Polished Nickel Interior/Exterior: Interior Brand: Kichler, Quintiesse Pret: 5.971,80 LEI (TVA inclus)

Detalii online: https://www.materialeelectrice.ro/kimrose-10-light-chandelierss-301017