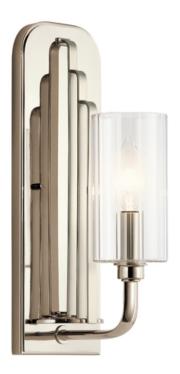

## ELSTEAD-LIGHTING KIMROSE 1 LIGHT WALL LIGHT

The Kimrose collection is an Art Deco masterpiece. Its geometric shapes take center stage in a gorgeous Brushed Natural Brass or Polished Nickel finish. The shades are clear fluted glass, meaning they're ribbed gently with vertical grooves to produce a subtle lighting effect. For lighting without the effect, simply remove the shades.Box Dimensions: 41 x 23 x 18.1cm

Depth: 160mm Height: 355mm

Build Materials: Steel, Clear Fluted Glass

Width: 115mm Socket: E14

Number of Bulbs: 1 Bulb Included: No

Maximum Wattage: 40W

Class: Class I Glass Finish: Glass

Finish: Polished Nickel Interior/Exterior: Interior Brand: Kichler, Quintiesse Pret: 716,62 LEI (TVA inclus)