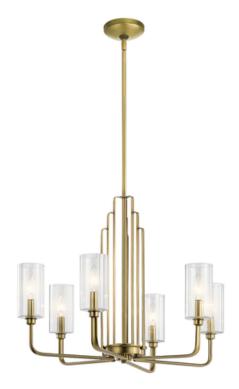

## **ELSTEAD-LIGHTING KIMROSE 6 LIGHT CHANDELIERS**

The Kimrose collection is an Art Deco masterpiece. Its geometric shapes take center stage in a gorgeous Brushed Natural Brass or Polished Nickel finish. The shades are clear fluted glass, meaning they're ribbed gently with vertical grooves to produce a subtle lighting effect. For lighting without the effect, simply remove the shades.Box Dimensions: 70.6 x 62.5 x 23.5cm Height: 526mm Diameter: 686mm Build Materials: Steel, Clear Fluted Glass Maximum Drop: 1698mm Minimum Drop: 631mm Socket: E14 Number of Bulbs: 6 Bulb Included: No Maximum Wattage: 40W Class: Class I Glass Finish: Glass Finish: Brushed Natural Brass Interior/Exterior: Interior Brand: Kichler, Quintiesse Pret: 2.926,18 LEI (TVA inclus)