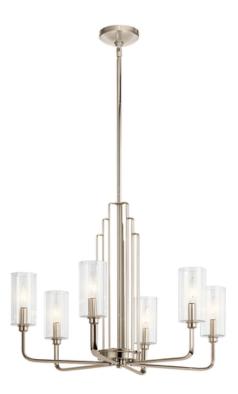

## ELSTEAD-LIGHTING KIMROSE 6 LIGHT CHANDELIERS

The Kimrose collection is an Art Deco masterpiece. Its geometric shapes take center stage in a gorgeous Brushed Natural Brass or Polished Nickel finish. The shades are clear fluted glass, meaning they're ribbed gently with vertical grooves to produce a subtle lighting effect. For lighting without the effect, simply remove the shades.Box Dimensions: 70.6 x 62.5 x 23.5cm

Height: 526mm Diameter: 686mm

Build Materials: Steel, Clear Fluted Glass

Maximum Drop: 1698mm Minimum Drop: 631mm

Socket: E14

Number of Bulbs: 6 Bulb Included: No

Maximum Wattage: 40W

Class: Class I Glass Finish: Glass

Finish: Polished Nickel Interior/Exterior: Interior Brand: Kichler, Quintiesse Pret: 2.926,18 LEI (TVA inclus)

Detalii online: https://www.materialeelectrice.ro/kimrose-6-light-chandeliers-301011