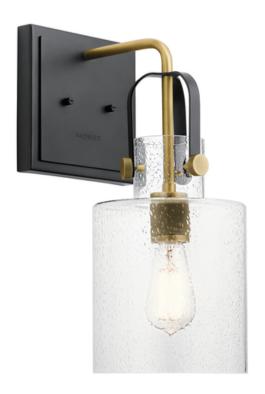

## ELSTEAD-LIGHTING KITNER 1 LIGHT WALL LIGHT

Generously sized choices make Kitner a standout collection in kitchens and living spaces? anywhere you want to add an updated industrial feel to a room. The mixed finishes on the arms, sockets and subtle details contrast beautifully with the clear seeded glass shades. Box Dimensions: 32.5 x 25.5 x 45.5

Depth: 257mm Height: 421mm

Build Materials: Steel, Clear Seeded Glass

Gross Weight: 3.28kg Fixture Weight: 2.63kg

Width: 180mm Socket: E27

Number of Bulbs: 1 Bulb Included: No

Maximum Wattage: 60W

Class: Class I Glass Finish: Glass

Finish: Natural Brass Interior/Exterior: Interior Brand: Kichler, Quintiesse Pret: 1.164,50 LEI (TVA inclus)

Detalii online: https://www.materialeelectrice.ro/kitner-1-light-wall-light-301008