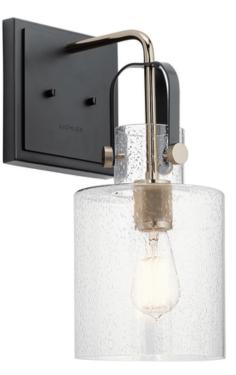

## **ELSTEAD-LIGHTING KITNER 1 LIGHT WALL LIGHT**

Generously sized choices make Kitner a standout collection in kitchens and living spaces ? anywhere you want to add an updated industrial feel to a room. The mixed finishes on the arms, sockets and subtle details contrast beautifully with the clear seeded glass shades.Box Dimensions: 32.5 x 25.5 x 45.5 Depth: 257mm Height: 421mm Build Materials: Steel, Clear Seeded Glass Gross Weight: 3.28kg Fixture Weight: 2.63kg Width: 180mm Socket: E27 Number of Bulbs: 1 Bulb Included: No Maximum Wattage: 60W Class: Class I Glass Finish: Glass Finish: Polished Nickel Interior/Exterior: Interior Brand: Kichler, Quintiesse Pret: 1.164,50 LEI (TVA inclus)