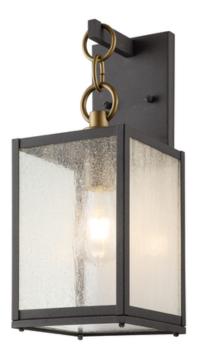

## ELSTEAD-LIGHTING LAHDEN 1 LIGHT MEDIUM WALL LANTERN

The Lahden? 17.25? 1 light outdoor wall light features an oversized chain link detail in an updated classic look with its carriage inspired design in Weathered Zinc finish and clear seeded glass. A perfect addition in several aesthetic outdoor environments, including traditional and transitional.Depth: 197mm Height: 440mm Build Materials: Aluminium, Clear Seeded Glass Width: 178mm Socket: E27 Number of Bulbs: 1 Bulb Included: No Maximum Wattage: 60W Class: Class I Glass Finish: Glass Finish: Weathered Zinc **IP Rating: IP44** Interior/Exterior: Exterior Brand: Kichler, Quintiesse Pret: 955,49 LEI (TVA inclus)