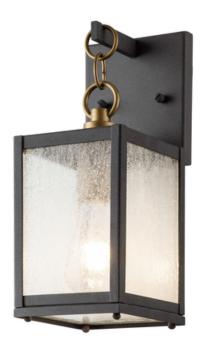

## ELSTEAD-LIGHTING LAHDEN 1 LIGHT SMALL WALL LANTERN

The Lahden? 12? 1 light outdoor wall light features an oversized chain link detail in an updated classic look with its carriage inspired design in Weathered Zinc finish and clear seeded glass. A perfect addition in several aesthetic outdoor environments, including traditional and transitional.Depth: 143mm Height: 316mm Build Materials: Aluminium, Clear Seeded Glass Width: 127mm Socket: E27 Number of Bulbs: 1 Bulb Included: No Maximum Wattage: 60W Class: Class I Glass Finish: Glass Finish: Weathered Zinc **IP Rating: IP44** Interior/Exterior: Exterior Brand: Kichler, Quintiesse Pret: 716,62 LEI (TVA inclus)