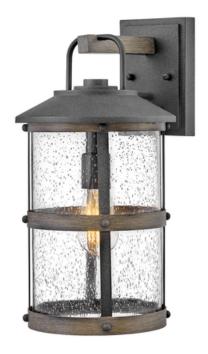

## ELSTEAD-LIGHTING LAKEHOUSE 1 LIGHT MEDIUM WALL LANTERN

The look is relaxed, but the components of Lakehouse are quietly satisfying. Lakehouse features a distressed, Aged Zinc finish with Clear Seeded Glass. Driftwood Grey finish rings add a wooden look to round out the coastal casual style. Cast aluminum construction ensures Lakehouse will withstand for years. Blissfully simple, yet all the details are memorable.Box Dimensions: 33 x 30.5 x 52cm

Depth: 264mm Height: 436mm

Build Materials: Aluminium, Clear Seeded Glass

Width: 229mm Socket: E27

Number of Bulbs: 1 Bulb Included: No

Maximum Wattage: 60W

Class: Class I Glass Finish: Glass

Finish: Aged Zinc with Driftwood Grey

IP Rating: IP44

Interior/Exterior: Exterior Brand: Hinkley, Quintiesse Pret: 1.254,08 LEI (TVA inclus)

Detalii online: https://www.materialeelectrice.ro/lakehouse-1-light-medium-wall-lantern-301001