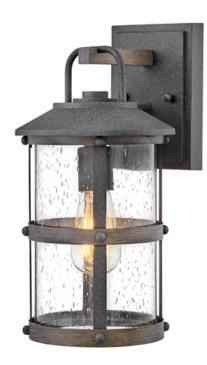

## ELSTEAD-LIGHTING LAKEHOUSE 1 LIGHT SMALL WALL LANTERN

The look is relaxed, but the components of Lakehouse are quietly satisfying. Lakehouse features a distressed, Aged Zinc finish with Clear Seeded Glass. Driftwood Grey finish rings add a wooden look to round out the coastal casual style. Cast aluminum construction ensures Lakehouse will withstand for years. Blissfully simple, yet all the details are memorable.Box Dimensions: 28 x 25.5 x 42.5cm Depth: 218mm Height: 366mm Build Materials: Aluminium, Clear Seeded Glass Width: 184mm Socket: E27 Number of Bulbs: 1 Bulb Included: No Maximum Wattage: 60W Class: Class I Glass Finish: Glass Finish: Aged Zinc with Driftwood Grey **IP Rating: IP44** Interior/Exterior: Exterior Brand: Hinkley, Quintiesse Pret: 1.045,07 LEI (TVA inclus)