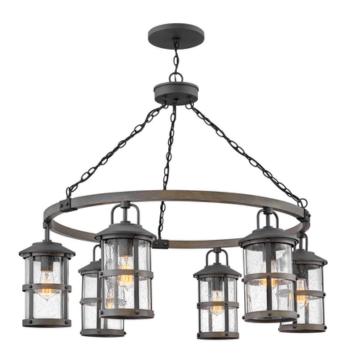

## ELSTEAD-LIGHTING LAKEHOUSE 6 LIGHT OUTDOOR CHANDELIERS

The look is relaxed, but the components of Lakehouse are quietly satisfying. Lakehouse features a distressed, Aged Zinc finish with Clear Seeded Glass. Driftwood Grey finish rings add a wooden look to round out the coastal casual style. Cast aluminum construction ensures Lakehouse will withstand for years. Blissfully simple, yet all the details are memorable. Box Dimensions: 114 x 101.5 x 33cm

Height: 373mm Diameter: 949mm

Build Materials: Aluminium, Clear Seeded Glass

Maximum Drop: 2487mm Minimum Drop: 927mm

Socket: E27

Number of Bulbs: 6 Bulb Included: No

Maximum Wattage: 60W Cord Length: 1524mm

Class: Class I Glass Finish: Glass Finish: Aged Zinc with Driftwood Grey

IP Rating: IP44

Interior/Exterior: Exterior Brand: Hinkley, Quintiesse Pret: 9.704,18 LEI (TVA inclus)

Detalii online: https://www.materialeelectrice.ro/lakehouse-6-light-outdoor-chandeliers-300999