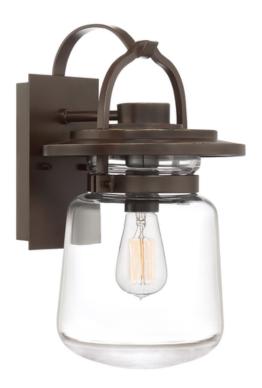

## ELSTEAD-LIGHTING LASALLE 1 LIGHT MEDIUM WALL LANTERN

A fresh take on classic country design, the LaSalle collection embodies transitional elegance. The lantern handle rests on a delicately curved hanging arm finished in a rich Western bronze. The clear glass is fashioned into a simple jar that beautifully showcases the vintage filament bulbs. Box Dimensions:  $32.5 \times 30 \times 56.5 \text{cm}$ 

Depth: 253mm Height: 393mm

Build Materials: Aluminium, Clear Glass

Gross Weight: 3.7kg Fixture Weight: 2.65kg

Width: 228mm Socket: E27

Number of Bulbs: 1 Bulb Included: No

Maximum Wattage: 60W Glass Finish: Glass

Finish: Western Bronze

IP Rating: IP44

Interior/Exterior: Exterior Brand: Quoizel, Quintiesse Pret: 1.552,67 LEI (TVA inclus)

Detalii online: https://www.materialeelectrice.ro/lasalle-1-light-medium-wall-lantern-300996