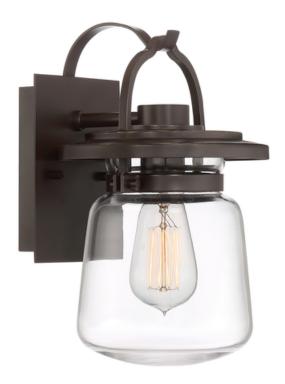

## ELSTEAD-LIGHTING LASALLE 1 LIGHT SMALL WALL LANTERN

A fresh take on classic country design, the LaSalle collection embodies transitional elegance. The lantern handle rests on a delicately curved hanging arm finished in a rich Western bronze. The clear glass is fashioned into a simple jar that beautifully showcases the vintage filament bulbs. Box Dimensions: 27 x 24 x 43cm

Depth: 203mm Height: 296mm

Build Materials: Aluminium, Clear Glass

Gross Weight: 2.3kg Fixture Weight: 1.7kg

Width: 178mm Socket: E27

Number of Bulbs: 1 Bulb Included: No

Maximum Wattage: 60W Glass Finish: Glass

Finish: Western Bronze

IP Rating: IP44

Interior/Exterior: Exterior Brand: Quoizel, Quintiesse Pret: 985,35 LEI (TVA inclus)

Detalii online: https://www.materialeelectrice.ro/lasalle-1-light-small-wall-lantern-300995