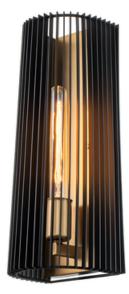

## **ELSTEAD-LIGHTING LINARA 1 LIGHT WALL LIGHT**

The Natural Brass finish on the Linara is like jewelry to the Matte Black metal slatted shade. When illuminated, this range is a true spectacle adding an intangible texture to the surrounding canvas. A refreshing twist on contemporary and mid-century modern decor.Box Dimensions: 48.5 x 23.5 x 25.5cm Depth: 145mm Height: 432mm **Build Materials: Steel** Gross Weight: 4.6kg Fixture Weight: 3.7kg Width: 184mm Socket: E27 Number of Bulbs: 1 Bulb Included: No Maximum Wattage: 60W Finish: Black & amp; Natural Brass Interior/Exterior: Interior Brand: Kichler, Quintiesse Pret: 1.343,66 LEI (TVA inclus)