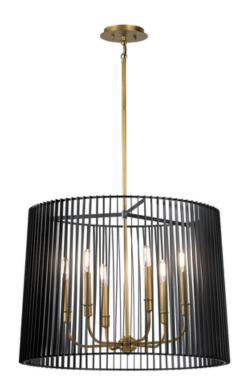

## ELSTEAD-LIGHTING LINARA 6 LIGHT CHANDELIERS/PENDANT

The Natural Brass finish on the Linara is like jewelry to the Matte Black metal slatted shade. When illuminated, this range is a true spectacle adding an intangible texture to the surrounding canvas. A refreshing twist on contemporary and mid-century modern decor. Box Dimensions: 72.5 x 72.5 x 55cm

Height: 504mm Diameter: 660mm Build Materials: Steel Gross Weight: 19kg Fixture Weight: 12.3kg Maximum Drop: 1550mm Minimum Drop: 636mm

Socket: E14

Number of Bulbs: 6 Bulb Included: No

Maximum Wattage: 60W Finish: Black & Day; Natural Brass