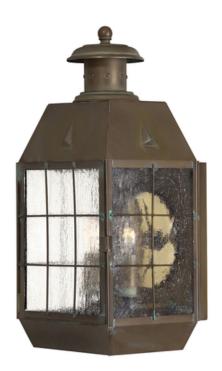

## ELSTEAD-LIGHTING NANTUCKET 2 LIGHT LARGE WALL LANTERN

A proper classic, Nantucket features a timeless New England design for the ultimate in vintage nautical chic. An Aged Brass finish, clear seedy glass panels and durable solid brass construction add to its retro

appeal.Box Dimensions: 25 x 23.5 x 44.5cm

Depth: 190mm Height: 426mm

Build Materials: Solid Brass, Clear Seeded Glass

Gross Weight: 3.88kg Fixture Weight: 2.65kg

Width: 167mm Socket: E14

Number of Bulbs: 2 Bulb Included: No

Maximum Wattage: 60W Glass Finish: Glass

Finish: Aged Brass IP Rating: IP44

Interior/Exterior: Exterior Brand: Hinkley, Quintiesse Pret: 2.329,00 LEI (TVA inclus)

Detalii online: https://www.materialeelectrice.ro/nantucket-2-light-large-wall-lantern-300983