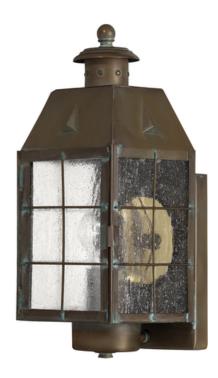

## ELSTEAD-LIGHTING NANTUCKET 1 LIGHT MEDIUM WALL LANTERN

A proper classic, Nantucket features a timeless New England design for the ultimate in vintage nautical chic. An Aged Brass finish, clear seedy glass panels and durable solid brass construction add to its retro

appeal.Box Dimensions: 20 x 20 x 40.5cm

Depth: 143mm Height: 342mm

Build Materials: Solid Brass, Clear Seeded Glass

Gross Weight: 2.14kg Fixture Weight: 1.65kg

Width: 136mm Socket: E27

Number of Bulbs: 1 Bulb Included: No

Maximum Wattage: 60W Glass Finish: Glass

Finish: Aged Brass IP Rating: IP44

Interior/Exterior: Exterior Brand: Hinkley, Quintiesse Pret: 1.492,95 LEI (TVA inclus)

Detalii online: https://www.materialeelectrice.ro/nantucket-1-light-medium-wall-lantern-300982