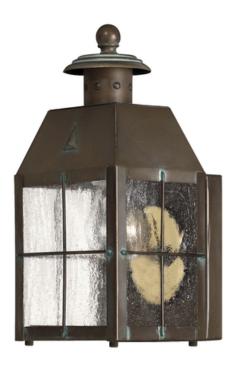

## ELSTEAD-LIGHTING NANTUCKET 1 LIGHT EXTRA SMALL WALL LANTERN

A proper classic, Nantucket features a timeless New England design for the ultimate in vintage nautical chic. An Aged Brass finish, clear seedy glass panels and durable solid brass construction add to its retro appeal.Box Dimensions: 16.5 x 16.5 x 29cm Depth: 115mm Height: 248mm Build Materials: Solid Brass, Clear Seeded Glass Gross Weight: 1.32kg Fixture Weight: 1.1kg Width: 114mm Socket: E27 Number of Bulbs: 1 Bulb Included: No Maximum Wattage: 60W Glass Finish: Glass Finish: Aged Brass **IP Rating: IP44** Interior/Exterior: Exterior Brand: Hinkley, Quintiesse Pret: 955,49 LEI (TVA inclus)