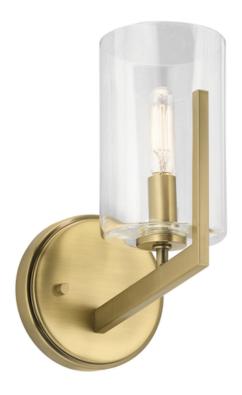

## ELSTEAD-LIGHTING NYE 1 LIGHT WALL LIGHT

The Nye collection features a mid-century modern design available in either Brushed Natural Brass or Classic Pewter. The lamps are accented by cylindrical clear glass shades. Ideal for both contemporary and transitional environments.Box Dimensions: 32.9 x 24.7 x 178cm

Depth: 189mm Height: 245mm

Build Materials: Steel, Clear Glass

Width: 130mm Socket: E14

Number of Bulbs: 1 Bulb Included: No

Maximum Wattage: 40W

Class: Class I Glass Finish: Glass Finish: Brushed Natural Brass Interior/Exterior: Interior Brand: Kichler, Quintiesse Pret: 447,89 LEI (TVA inclus)