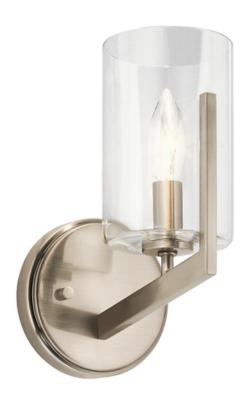

## ELSTEAD-LIGHTING NYE 1 LIGHT WALL LIGHT

The Nye collection features a mid-century modern design available in either Brushed Natural Brass or Classic Pewter. The lamps are accented by cylindrical clear glass shades. Ideal for both contemporary and transitional environments.Box Dimensions: 32.9 x 24.7 x 178cm

Depth: 189mm Height: 245mm

Build Materials: Steel, Clear Glass

Width: 130mm Socket: E14

Number of Bulbs: 1 Bulb Included: No

Maximum Wattage: 40W

Class: Class I Glass Finish: Glass

Finish: Classic Pewter Interior/Exterior: Interior Brand: Kichler, Quintiesse Pret: 447,89 LEI (TVA inclus)