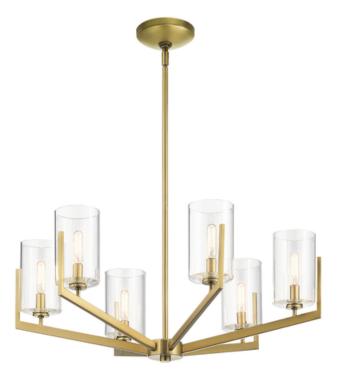

## **ELSTEAD-LIGHTING NYE 6 LIGHT CHANDELIERS**

The Nye collection features a mid-century modern design available in either Brushed Natural Brass or Classic Pewter. The lamps are accented by cylindrical clear glass shades. Ideal for both contemporary and transitional environments.Box Dimensions: 77.5 x 68.5 x 27.6cm Height: 269mm Diameter: 711mm Build Materials: Steel, Clear Glass Maximum Drop: 1237mm Minimum Drop: 371mm Socket: E14 Number of Bulbs: 6 Bulb Included: No Maximum Wattage: 40W Class: Class I Glass Finish: Glass Finish: Brushed Natural Brass Interior/Exterior: Interior Brand: Kichler, Quintiesse Pret: 2.687,31 LEI (TVA inclus)