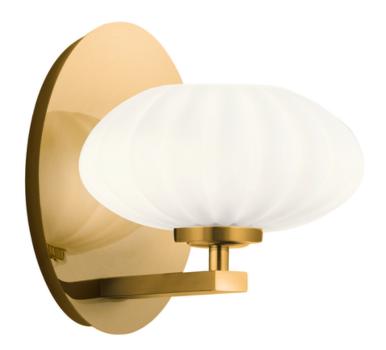

## ELSTEAD-LIGHTING PIM 1 LIGHT WALL LIGHT

The Pim collection features a nostalgic mid-century modern design with round-shaped satin etched cased opal glasses. A perfect addition to contemporary and transitional settings, all Pim fittings are IP44 rated, giving them the added benefit of being suitable for use in bathrooms. The range is avaible in Fox Gold or Polished Chrome.Box Dimensions: 24.77 x 24.77 x 31.75

Depth: 219mm Height: 203mm

Build Materials: Steel, Satin Etched Cased Opal Glass

Gross Weight: 1.63kg Fixture Weight: 1.09kg

Width: 179mm Socket: G9

Number of Bulbs: 1

Bulb Included: 1 x 3W LED G9 Maximum Wattage: 3W LED

Dimmable: Dimmable

Class: Class I Glass Finish: Glass

Finish: Fox Gold IP Rating: IP44

Interior/Exterior: Interior / Bathroom

Brand: Kichler, Quintiesse Pret: 895,77 LEI (TVA inclus)

Detalii online: https://www.materialeelectrice.ro/pim-1-light-wall-light-300974