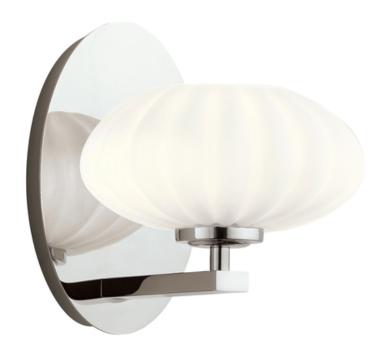

## ELSTEAD-LIGHTING PIM 1 LIGHT WALL LIGHT

The Pim collection features a nostalgic mid-century modern design with round-shaped satin etched cased opal glasses. A perfect addition to contemporary and transitional settings, all Pim fittings are IP44 rated, giving them the added benefit of being suitable for use in bathrooms. The range is avaible in Fox Gold or Polished Chrome.Box Dimensions: 24.77 x 24.77 x 31.75