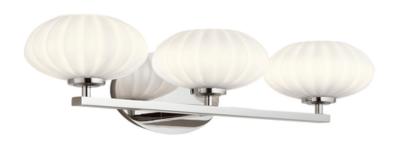

## ELSTEAD-LIGHTING PIM 3 LIGHT WALL LIGHT

The Pim collection features a nostalgic mid-century modern design with round-shaped satin etched cased opal glasses. A perfect addition to contemporary and transitional settings, all Pim fittings are IP44 rated, giving them the added benefit of being suitable for use in bathrooms. The range is avaible in Fox Gold or Polished Chrome.Box Dimensions: 66.68 x 24.77 x 27.62

Depth: 219mm Height: 154mm

Build Materials: Steel, Satin Etched Cased Opal Glass

Gross Weight: 10.72kg Fixture Weight: 6.5kg

Width: 635mm Socket: G9

Number of Bulbs: 3

Bulb Included: 3 x 3W LED G9 Maximum Wattage: 3W LED

Dimmable: Dimmable

Class: Class I Glass Finish: Glass

Finish: Polished Chrome

IP Rating: IP44

Interior/Exterior: Interior / Bathroom

Brand: Kichler, Quintiesse

Pret: 2.090,13 LEI (TVA inclus)

Detalii online: https://www.materialeelectrice.ro/pim-3-light-wall-light-300971