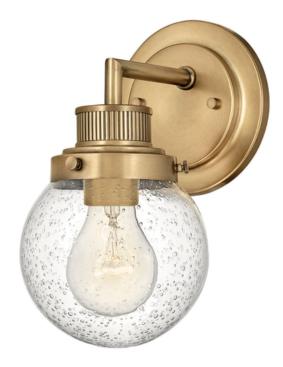

## **ELSTEAD-LIGHTING POPPY 1 LIGHT WALL LIGHT**

Poppy features clear seeded glass spheres that bubble out of the refined, ribbed Chrome or Heritage Brass framework to create a simple, yet sophisticated silhouette. An elegant, stepped backplate and crisp crossbar anchor this airy design. Poppy showcases mid-century style with a spectacular spin and boasts an IP44 rating, so a great fit for bathroom use.Box Dimensions: 33.7 x 22.2 x 20cm Depth: 183mm Height: 237mm Build Materials: Steel, Clear Seeded Glass Gross Weight: 0.93kg Fixture Weight: 0.59kg Width: 130mm Socket: E27 Number of Bulbs: 1 Bulb Included: No Maximum Wattage: 60W Glass Finish: Glass Finish: Heritage Brass **IP Rating: IP44** Interior/Exterior: Interior / Bathroom Brand: Hinkley, Quintiesse Pret: 656,90 LEI (TVA inclus)