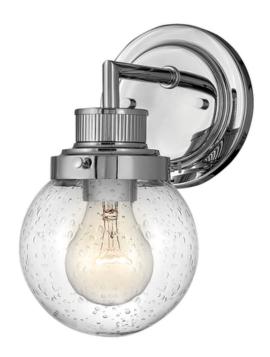

## ELSTEAD-LIGHTING POPPY 1 LIGHT WALL LIGHT

Poppy features clear seeded glass spheres that bubble out of the refined, ribbed Chrome or Heritage Brass framework to create a simple, yet sophisticated silhouette. An elegant, stepped backplate and crisp crossbar anchor this airy design. Poppy showcases mid-century style with a spectacular spin and boasts an IP44 rating, so a great fit for bathroom use.Box Dimensions: 33.7 x 22.2 x 20cm

Depth: 183mm Height: 237mm

Build Materials: Steel, Clear Seeded Glass

Gross Weight: 0.93kg Fixture Weight: 0.59kg

Width: 130mm Socket: E27

Number of Bulbs: 1 Bulb Included: No

Maximum Wattage: 60W Glass Finish: Glass

Finish: Polished Chrome

IP Rating: IP44

Interior/Exterior: Interior / Bathroom

Brand: Hinkley, Quintiesse Pret: 656,90 LEI (TVA inclus)

Detalii online: https://www.materialeelectrice.ro/poppy-1-light-wall-light-300967