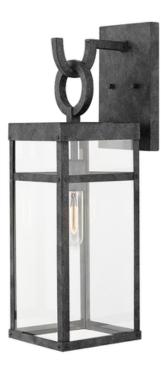

## ELSTEAD-LIGHTING PORTER 1 LIGHT LARGE WALL LANTERN

A fusion of chic styles makes Porter a design standout. Merging Modern Farmhouse with Industrial, the fine rivet details, Aged Zinc finish and a sturdy hanger loop create a stunning and distinctive statement piece that can't be ignored.Box Dimensions: 29 x 27 x 62.5cm Depth: 210mm Height: 564mm Build Materials: Aluminium, Clear Glass Gross Weight: 4.38kg Fixture Weight: 3.15kg Width: 165mm Socket: E27 Number of Bulbs: 1 Bulb Included: No Maximum Wattage: 60W Glass Finish: Glass Finish: Aged Zinc **IP Rating: IP44** Interior/Exterior: Exterior Brand: Hinkley, Quintiesse Pret: 1.492,95 LEI (TVA inclus)