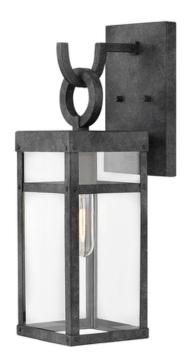

## ELSTEAD-LIGHTING PORTER 1 LIGHT MEDIUM WALL LANTERN

A fusion of chic styles makes Porter a design standout. Merging Modern Farmhouse with Industrial, the fine rivet details, Aged Zinc finish and a sturdy hanger loop create a stunning and distinctive statement piece that can't be ignored.Box Dimensions: 27 x 25 x 53.5cm

Depth: 185mm Height: 474mm

Build Materials: Aluminium, Clear Glass

Gross Weight: 3.42kg Fixture Weight: 2.45kg

Width: 140mm Socket: E27

Number of Bulbs: 1 Bulb Included: No

Maximum Wattage: 60W Glass Finish: Glass

Finish: Aged Zinc IP Rating: IP44

Interior/Exterior: Exterior Brand: Hinkley, Quintiesse Pret: 1.343,66 LEI (TVA inclus)

Detalii online: https://www.materialeelectrice.ro/porter-1-light-medium-wall-lantern-300961