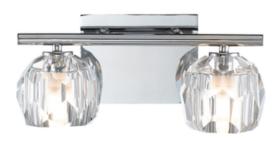

## ELSTEAD-LIGHTING REGALIA 2 LIGHT WALL LIGHT

The Regalia makes a chic style statement with prismatic crystal shades that amplify the light brilliantly. An understated crossbar and rectangular backplate are finished in a sophisticated polished chrome to finish the look. Regalia is also IP44 rated, so great for use in Bathrooms.Box Dimensions: 38 x 22.5 x 28.5cm

Depth: 166mm Height: 152mm

Build Materials: Steel, K9 Crystal Glass

Gross Weight: 4.55kg Fixture Weight: 3.8kg

Width: 334mm Socket: G9

Number of Bulbs: 2

Bulb Included: 2 x 3W LED G9 Maximum Wattage: 3W LED

Dimmable: Dimmable Glass Finish: K9 Crystal Glass

Finish: Polished Chrome

IP Rating: IP44

Interior/Exterior: Interior / Bathroom

Brand: Quoizel, Quintiesse

Pret: 1.731,82 LEI (TVA inclus)

Detalii online: https://www.materialeelectrice.ro/regalia-2-light-wall-light-300958