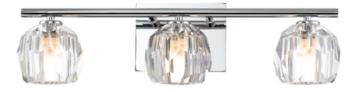

## **ELSTEAD-LIGHTING REGALIA 3 LIGHT WALL LIGHT**

The Regalia makes a chic style statement with prismatic crystal shades that amplify the light brilliantly. An understated crossbar and rectangular backplate are finished in a sophisticated polished chrome to finish the look. Regalia is also IP44 rated, so great for use in Bathrooms.Box Dimensions: 59.5 x 22.5 x 28.5cm Depth: 166mm Height: 152mm Build Materials: Steel, K9 Crystal Glass Gross Weight: 5.94kg Fixture Weight: 4.97kg Width: 550mm Socket: G9 Number of Bulbs: 3 Bulb Included: 3 x 3W LED G9 Maximum Wattage: 3W LED Dimmable: Dimmable Glass Finish: K9 Crystal Glass Finish: Polished Chrome **IP Rating: IP44** Interior/Exterior: Interior / Bathroom Brand: Quoizel, Quintiesse Pret: 2.329,00 LEI (TVA inclus)