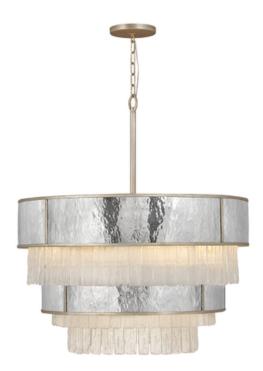

## **ELSTEAD-LIGHTING REVERIE 12 LIGHT PENDANT**

Reverie features a fanciful combination of finishes and shapes to create an opulent silhouette. The robust, hammered stainless steel drum encompasses the textured glass accents, which create a stunning profile from below. Metal binding adds an artisan touch that completes the look.Box Dimensions: 90.2 x 90.2 x 55.9

Height: 901mm Diameter: O813mm

Build Materials: Stainless Steel & Drystal

Gross Weight: 31.4kg Fixture Weight: 24.08kg Maximum Drop: 4094mm Minimum Drop: 995mm

Socket: E14

Number of Bulbs: 12 Bulb Included: No

Maximum Wattage: 40W Cord Length: 3048mm

Class: Class I

Country of Origin: Philippines

Glass Finish: Crystal & Crystal & Steel

Finish: Champagne Gold Interior/Exterior: Interior Brand: Hinkley, Quintiesse