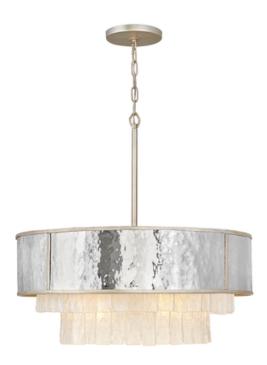

## **ELSTEAD-LIGHTING REVERIE 8 LIGHT PENDANT**

Reverie features a fanciful combination of finishes and shapes to create an opulent silhouette. The robust, hammered stainless steel drum encompasses the textured glass accents, which create a stunning profile from below. Metal binding adds an artisan touch that completes the look.Box Dimensions: 73.7 x 73.7 x 38.1

Height: 670mm Diameter: O660mm

Build Materials: Stainless Steel & Drystal

Gross Weight: 17.91kg Fixture Weight: 11.45kg Maximum Drop: 3862mm Minimum Drop: 763mm

Socket: E14

Number of Bulbs: 8 Bulb Included: No

Maximum Wattage: 40W Cord Length: 3048mm

Class: Class I

Country of Origin: Philippines

Glass Finish: Crystal & Crystal & Steel

Finish: Champagne Gold Interior/Exterior: Interior Brand: Hinkley, Quintiesse Pret: 8.659,11 LEI (TVA inclus)