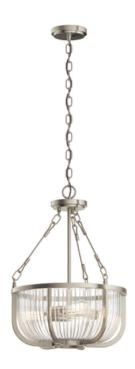

## ELSTEAD-LIGHTING ROUX 3 LIGHT PENDANT/ SEMI-FLUSH

The 3-light pendant from Roux? collection brings the combination of unique, Clear Ribbed glass and Natural Brass or Brushed Nickel finish together for a distinct and sophisticated look that is vintage inspired.Box

Dimensions: 57.79 x 49.53 x 48.26cm

Height: 502mm Diameter: 406mm

Build Materials: Steel, Clear Ribbed Glass

Gross Weight: 8.36kg Fixture Weight: 5.56kg Maximum Drop: 1544mm Minimum Drop: 502mm

Socket: E27

Number of Bulbs: 3 Bulb Included: No

Maximum Wattage: 60W

Cord Length: 914mm Glass Finish: Glass

Finish: Brushed Nickel Interior/Exterior: Interior Brand: Kichler, Quintiesse

Pret: 2.836,61 LEI (TVA inclus)