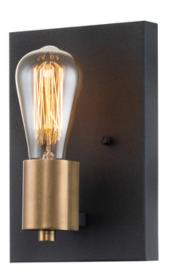

## ELSTEAD-LIGHTING SILAS 1 LIGHT WALL LIGHT

With striking simplicity, Silas is a throwback to an era where basic, hardworking design was expected. A single, wide Aged Zinc finish ring does the heavy lifting, but Heritage Brass finish fitters and accents are the perfect complement. The result is an uncluttered, industrial centerpiece to any space. Box Dimensions: 28.5 x

21 x 14.5cm Depth: 108mm Height: 225mm

Build Materials: Steel Gross Weight: 1kg Fixture Weight: 0.75kg

Width: 150mm Socket: E27

Number of Bulbs: 1 Bulb Included: No

Maximum Wattage: 60W Finish: Aged Zinc & Eritage Brass