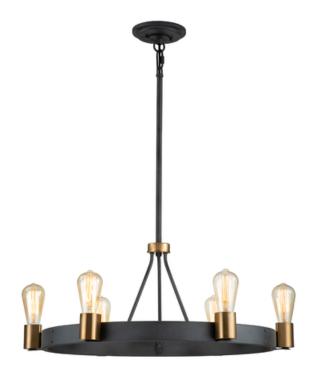

## **ELSTEAD-LIGHTING SILAS 6 LIGHT PENDANT/ SEMI-FLUSH**

With striking simplicity, Silas is a throwback to an era where basic, hardworking design was expected. A single, wide Aged Zinc finish ring does the heavy lifting, but Heritage Brass finish fitters and accents are the perfect complement. The result is an uncluttered, industrial centerpiece to any space. Box Dimensions: 78 x 69 x 13cm Height: 304mm Diameter: 723mm **Build Materials: Steel** Gross Weight: 6.44kg Fixture Weight: 4.6kg Maximum Drop: 1198mm Minimum Drop: 436mm Socket: E27 Number of Bulbs: 6 Bulb Included: No Maximum Wattage: 60W Finish: Aged Zinc & amp; Heritage Brass Interior/Exterior: Interior Brand: Hinkley, Quintiesse Pret: 2.329,00 LEI (TVA inclus)