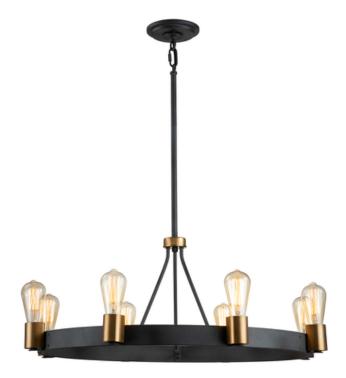

## ELSTEAD-LIGHTING SILAS 8 LIGHT PENDANT/ SEMI-FLUSH

With striking simplicity, Silas is a throwback to an era where basic, hardworking design was expected. A single, wide Aged Zinc finish ring does the heavy lifting, but Heritage Brass finish fitters and accents are the perfect complement. The result is an uncluttered, industrial centerpiece to any space. Box Dimensions: 83 x 83 x 13cm Height: 331mm Diameter: 829mm **Build Materials: Steel** Gross Weight: 7.96kg Fixture Weight: 5.3kg Maximum Drop: 1225mm Minimum Drop: 463mm Socket: E27 Number of Bulbs: 8 Bulb Included: No Maximum Wattage: 60W Finish: Aged Zinc & amp; Heritage Brass Interior/Exterior: Interior Brand: Hinkley, Quintiesse Pret: 3.105,34 LEI (TVA inclus)