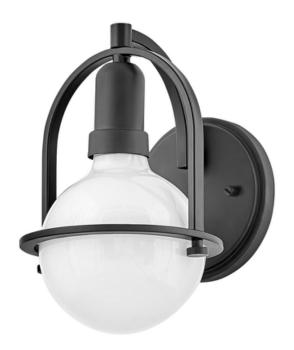

## ELSTEAD-LIGHTING SOMERSET 1 LIGHT WALL LIGHT

Chic and elegant, the Somerset collection exudes a quiet and precise sophistication. Subtly fusing modernity with vintage appeal, a streamlined metal yoke and ring showcases either a white or clear vintage (consumer's choice) G-bulb, while understated turned metal knobs add an authentic edge. Offered in Heritage or Black finish.Box Dimensions: 24 x 21 x 36.5

Depth: 189mm Height: 233mm

Build Materials: Steel Gross Weight: 1.4kg Fixture Weight: 0.7kg

Width: 158mm Socket: E27

Number of Bulbs: 1 Bulb Included: Yes

Maximum Wattage: 60W Class: Class I Finish: Black Interior/Exterior: Interior Brand: Hinkley, Quintiesse Pret: 776,33 LEI (TVA inclus)