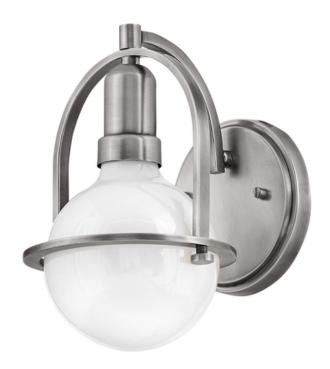

## ELSTEAD-LIGHTING SOMERSET 1 LIGHT WALL LIGHT

Chic and elegant, the Somerset collection exudes a quiet and precise sophistication. Subtly fusing modernity with vintage appeal, a streamlined metal yoke and ring showcases either a white or clear vintage (consumer's choice) G-bulb, while understated turned metal knobs add an authentic edge. Offered in Heritage or Black finish.Box Dimensions: 24 x 21 x 36.5

Depth: 189mm Height: 233mm

Build Materials: Steel Gross Weight: 1.4kg Fixture Weight: 0.7kg

Width: 158mm Socket: E27

Number of Bulbs: 1 Bulb Included: Yes

Maximum Wattage: 60W

Class: Class I Finish: Brushed Nickel