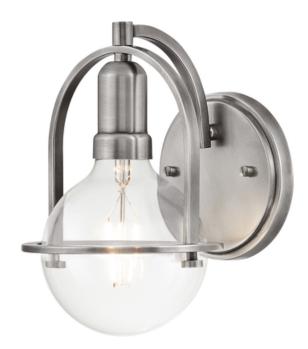

## ELSTEAD-LIGHTING SOMERSET 1 LIGHT WALL LIGHT

Chic and elegant, the Somerset collection exudes a quiet and precise sophistication. Subtly fusing modernity with vintage appeal, a streamlined metal yoke and ring showcases either a white or clear vintage (consumer's choice) G-bulb, while understated turned metal knobs add an authentic edge. Offered in Heritage or Black finish.Box Dimensions: 24 x 21 x 36.5 Depth: 189mm Height: 233mm **Build Materials: Steel** Gross Weight: 1.4kg Fixture Weight: 0.7kg Width: 158mm Socket: E27 Number of Bulbs: 1 **Bulb Included: Yes** Maximum Wattage: 60W Class: Class I Finish: Brushed Nickel Interior/Exterior: Interior Brand: Hinkley, Quintiesse Pret: 853,97 LEI (TVA inclus)