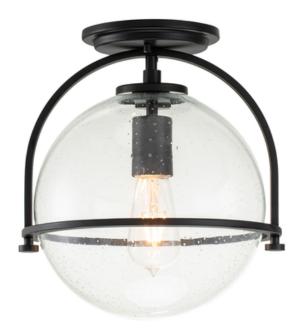

## **ELSTEAD-LIGHTING SOMERSET 1 LIGHT FLUSH MOUNT**

Chic and elegant, the Somerset collection exudes a quiet and precise sophistication. Subtly fusing modernity with vintage appeal, its etched opal or clear seedy glass deftly floats inside a streamlined frame while understated turned metal knobs add an authentic edge. This classy collection is available in Heritage Brass, Brushed Nickel and Black finishes.Box Dimensions: 33.5 x 32 x 45.5cm Height: 318mm Diameter: 282mm Build Materials: Steel, Clear Seeded Glass Gross Weight: 2.45kg Fixture Weight: 1.6kg Socket: E27 Number of Bulbs: 1 Bulb Included: No Maximum Wattage: 60W Class: Class I Glass Finish: Glass Finish: Black Interior/Exterior: Interior Brand: Hinkley, Quintiesse Pret: 1.134,64 LEI (TVA inclus)