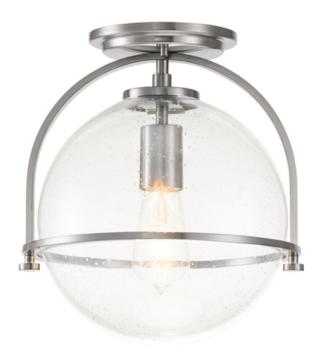

## ELSTEAD-LIGHTING SOMERSET 1 LIGHT FLUSH MOUNT

Chic and elegant, the Somerset collection exudes a quiet and precise sophistication. Subtly fusing modernity with vintage appeal, its etched opal or clear seedy glass deftly floats inside a streamlined frame while understated turned metal knobs add an authentic edge. This classy collection is available in Heritage Brass,

Brushed Nickel and Black finishes.Box Dimensions: 33.5 x 32 x 45.5cm

Height: 318mm Diameter: 282mm

Build Materials: Steel, Clear Seeded Glass

Gross Weight: 2.45kg Fixture Weight: 1.6kg

Socket: E27

Number of Bulbs: 1 Bulb Included: No

Maximum Wattage: 60W

Class: Class I Glass Finish: Glass

Finish: Brushed Nickel Interior/Exterior: Interior Brand: Hinkley, Quintiesse Pret: 1.254,08 LEI (TVA inclus)

Detalii online: https://www.materialeelectrice.ro/somerset-1-light-flush-mount-300936