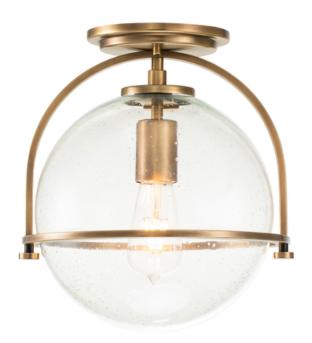

## ELSTEAD-LIGHTING SOMERSET 1 LIGHT FLUSH MOUNT

Chic and elegant, the Somerset collection exudes a quiet and precise sophistication. Subtly fusing modernity with vintage appeal, its etched opal or clear seedy glass deftly floats inside a streamlined frame while understated turned metal knobs add an authentic edge. This classy collection is available in Heritage Brass,

Brushed Nickel and Black finishes.Box Dimensions: 33.5 x 32 x 45.5cm

Height: 318mm Diameter: 282mm

Build Materials: Steel, Clear Seeded Glass

Gross Weight: 2.45kg Fixture Weight: 1.6kg

Socket: E27

Number of Bulbs: 1 Bulb Included: No

Maximum Wattage: 60W

Class: Class I Glass Finish: Glass

Finish: Heritage Brass Interior/Exterior: Interior Brand: Hinkley, Quintiesse Pret: 1.254,08 LEI (TVA inclus)

Detalii online: https://www.materialeelectrice.ro/somerset-1-light-flush-mount-300935