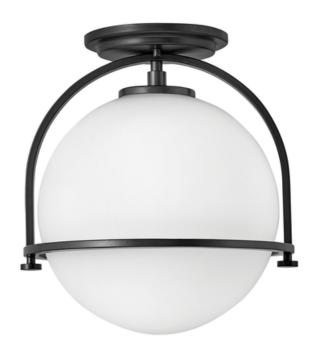

## ELSTEAD-LIGHTING SOMERSET 1 LIGHT FLUSH MOUNT

Chic and elegant, the Somerset collection exudes a quiet and precise sophistication. Subtly fusing modernity with vintage appeal, its etched opal or clear seedy glass deftly floats inside a streamlined frame while understated turned metal knobs add an authentic edge. This classy collection is available in Heritage Brass, Brushed Nickel and Black finishes.Box Dimensions: 33.5 x 32 x 45.5cm

Height: 318mm Diameter: 282mm

Build Materials: Steel, Opal Glass

Gross Weight: 2.45kg Fixture Weight: 1.6kg

Socket: E27

Number of Bulbs: 1 Bulb Included: No

Maximum Wattage: 60W

Class: Class I Glass Finish: Glass

Finish: Black

Interior/Exterior: Interior Brand: Hinkley, Quintiesse Pret: 1.134,64 LEI (TVA inclus)

Detalii online: https://www.materialeelectrice.ro/somerset-1-light-flush-mount-300934