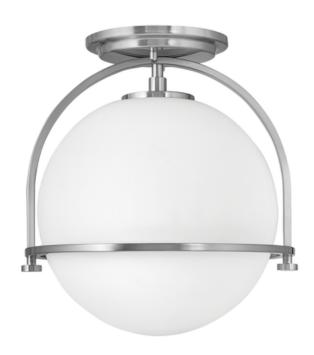

## ELSTEAD-LIGHTING SOMERSET 1 LIGHT FLUSH MOUNT

Chic and elegant, the Somerset collection exudes a quiet and precise sophistication. Subtly fusing modernity with vintage appeal, its etched opal or clear seedy glass deftly floats inside a streamlined frame while understated turned metal knobs add an authentic edge. This classy collection is available in Heritage Brass, Brushed Nickel and Black finishes.Box Dimensions: 33.5 x 32 x 45.5cm

Height: 318mm Diameter: 282mm

Build Materials: Steel, Opal Glass

Gross Weight: 2.45kg Fixture Weight: 1.6kg

Socket: E27

Number of Bulbs: 1 Bulb Included: No

Maximum Wattage: 60W

Class: Class I Glass Finish: Glass

Finish: Brushed Nickel Interior/Exterior: Interior Brand: Hinkley, Quintiesse Pret: 1.254,08 LEI (TVA inclus)

Detalii online: https://www.materialeelectrice.ro/somerset-1-light-flush-mount-300933