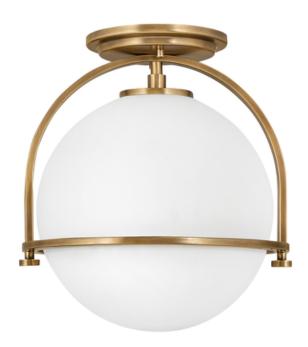

## ELSTEAD-LIGHTING SOMERSET 1 LIGHT FLUSH MOUNT

Chic and elegant, the Somerset collection exudes a quiet and precise sophistication. Subtly fusing modernity with vintage appeal, its etched opal or clear seedy glass deftly floats inside a streamlined frame while understated turned metal knobs add an authentic edge. This classy collection is available in Heritage Brass, Brushed Nickel and Black finishes.Box Dimensions: 33.5 x 32 x 45.5cm

Height: 318mm Diameter: 282mm

Build Materials: Steel, Opal Glass

Gross Weight: 2.45kg Fixture Weight: 1.6kg

Socket: E27

Number of Bulbs: 1 Bulb Included: No

Maximum Wattage: 60W

Class: Class I Glass Finish: Glass

Finish: Heritage Brass Interior/Exterior: Interior Brand: Hinkley, Quintiesse Pret: 1.254,08 LEI (TVA inclus)

Detalii online: https://www.materialeelectrice.ro/somerset-1-light-flush-mount-300932