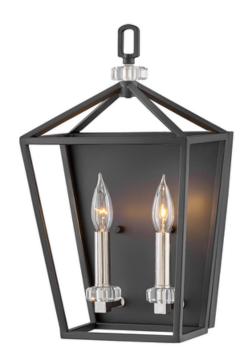

## ELSTEAD-LIGHTING STINSON 2 LIGHT WALL LIGHT

For a classic statement-maker, Stinson hits the mark. A robust open and airy cage, designed for maximum impact in a Distressed Brass or Black and Polished Nickel finish, is accompanied by refined sparkling crystal accents to create the perfect mix of traditional appeal and industrial panache. Box Dimensions: 31.1 x 23.5 x 48.9cm

Depth: 172mm Height: 431mm

Build Materials: Steel, Crystal

Gross Weight: 2.52kg Fixture Weight: 1.86kg

Width: 254mm Socket: E14

Number of Bulbs: 2 Bulb Included: No

Maximum Wattage: 60W Finish: Black with Polished Nickel